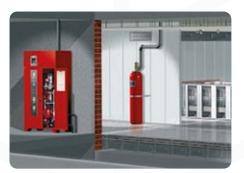

#### **Gas Suppression System**

Fm 200 System Inergen System Novec Clean Agent System Co2 System Kitchen Hood System