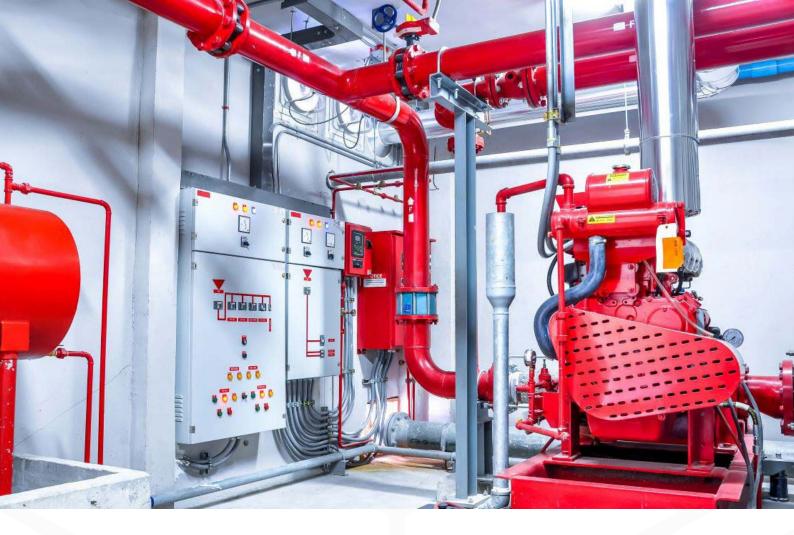

#### **Fire Protection System**

Pump System Hydramatic & Sprinkler System Pre-Action System Dry Pipe System Hydrant System Fire Hose Reel System Standpipe System Fire Extinguisher