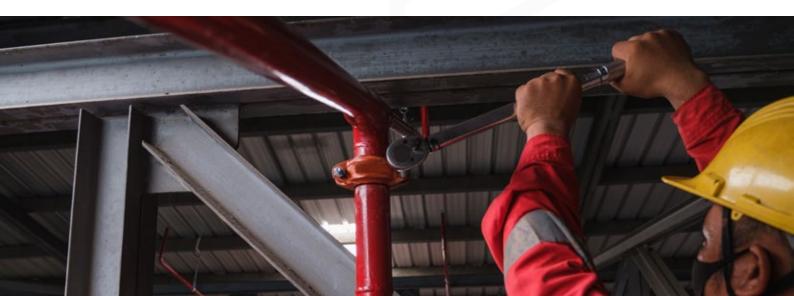

#### **Fire Protection System**

Pump System Hydramatic & Sprinkler System Pre-Action System Dry Pipe System Hydrant System Fire Hose Reel System Standpipe System Fire Extinguisher