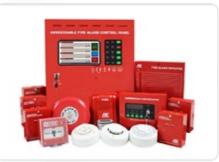

#### **Fire Alarm System**

Addressable Fire Alarm System Conventional Fire Alarm System Public Address System & PAVA System

## **Products**

Fire Bell

Fire Hose Reels & Racks

Fire Alarm System

Fire Sprinkler

Co2 System

Fm 200

Fire Extinguisher