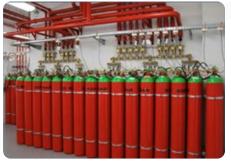

#### **Gas Suppression System**

Fm 200 System Inergen System Novec Clean Agent System Co2 System Kitchen Hood System